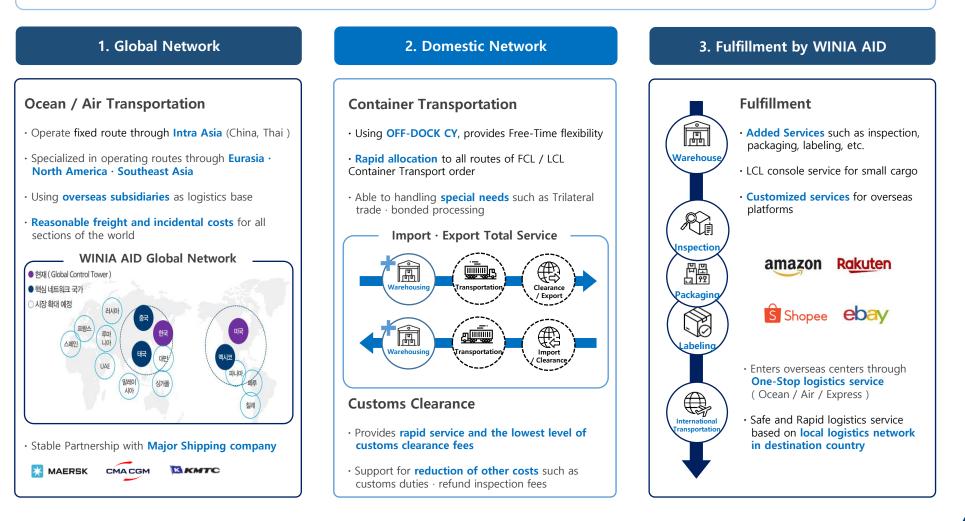

#### **Total Logistics Service** "

WINIA AID provides punctuality and stability as an expert in the field of international transportation.