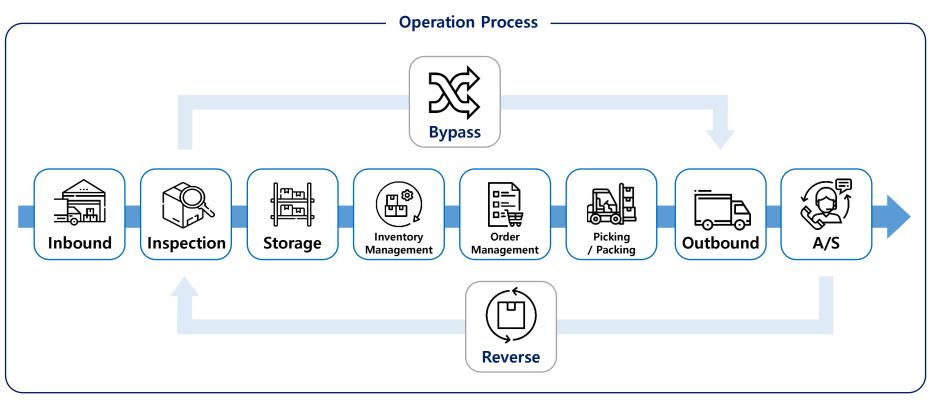

#### " Systematic Operational Process "

WINIA AID provides customer satisfaction through rapid and accurate performance based on systematic process.