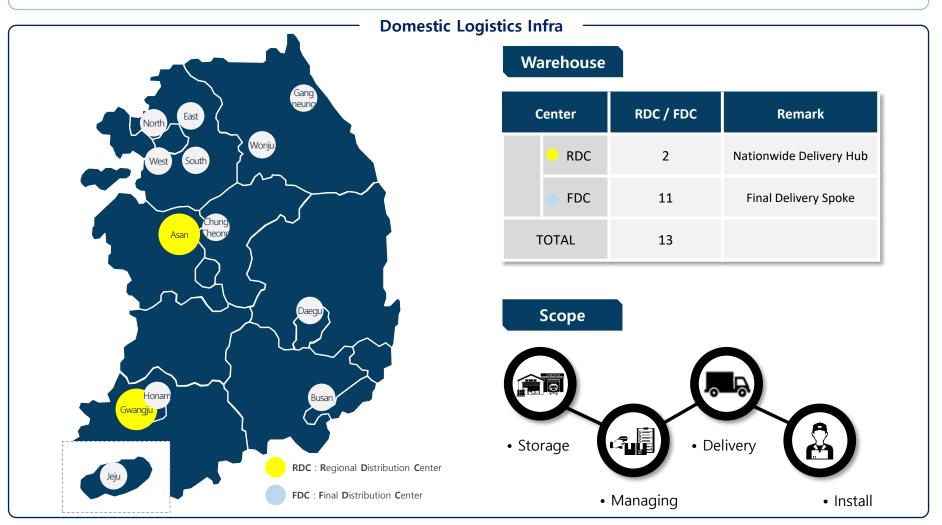

#### Owned nationwide delivery Infra "

WINIA AID has a cargo network that connects the country within 24 hours, through 13 logistic bases nationwide.